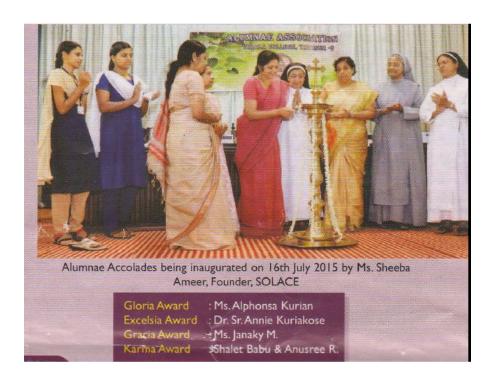

## **The Alumnae awards** are instituted in 2009:

*Gloria Award*--- Conferred to an alumna who has achieved great success at International level

Abhiman/ Excelsia Award— Awarded to an alumna who has achieved great success at national level

Vishishta Seva/ Gracia Medal---- Presented to an alumna who has rendered commendable service to the Alumnae Association of the college

*Karma Award*----- Alumnae has instituted two awards for the best socially committed students of the college – One for Arts and Commerce streams together and other for the science. The award amount will be Rs 2000 each. The following criteria to be used for selecting the students awarded: She should be a) sensitive to the needs of the students b) involved in the activities of the class and college and c) participated in the extension activities – community centered service- oriented work.